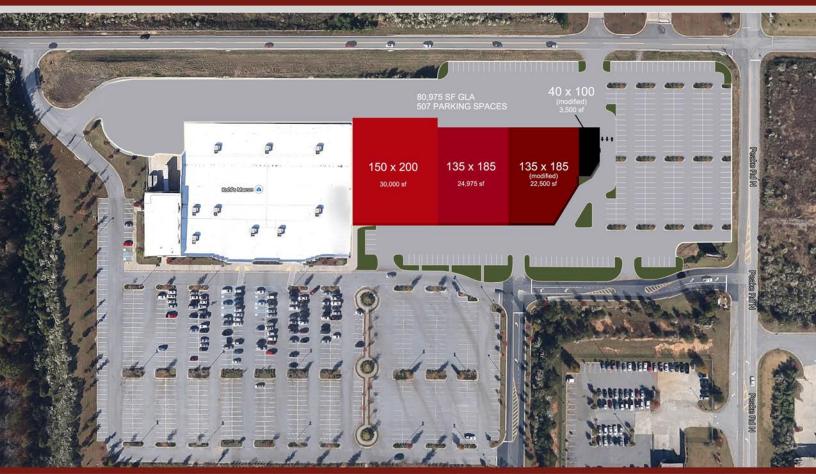

## Shoppes at the Village 6275 Zebulon Rd MACON, GA 31210

KOHĽS

Available 1.4 ac site

Applebee's

Plantation Way

Planned 80,000 SF Expansion

LOWE

**Potential Future Expansion** 