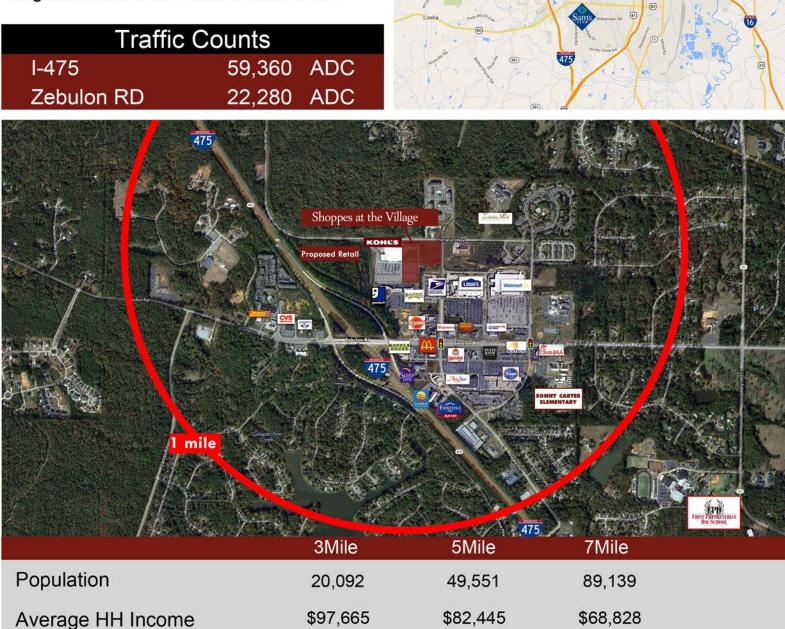

## **Property And Area Description**

170,000 +/- s.F. Planned; Kohl's Anchored In midst of the 815,000 S.F. Zebulon Road Retail Powerhouse Corridor

- 10 Free Standing Restaurants
- 5 Banks
- 4 Hotels
- Regional Access on Zebulon Rd at I-475

## Shoppes at the Village 6275 Zebulon Rd MACON, GA 31210

6275 Zebulon Ro

Walmart

174

**Eisenhower** Crossing

acon Mall